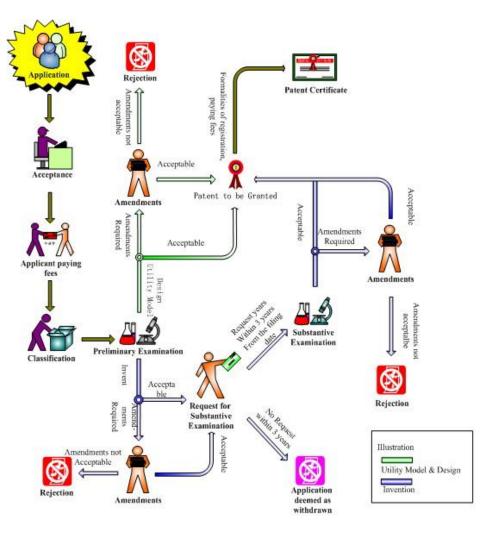

Fig. 1 Folowchart of PCT Application

Fig. 2 Flowchart of Patent Application in China